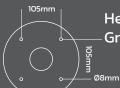

## **Stainless Steel 304**

TESLA

Height : 1400mm -Groundplate : Ø200x4mm

www.oplaadpaal-kopen.nl/tesla info@oplaadpaal-kopen.nl