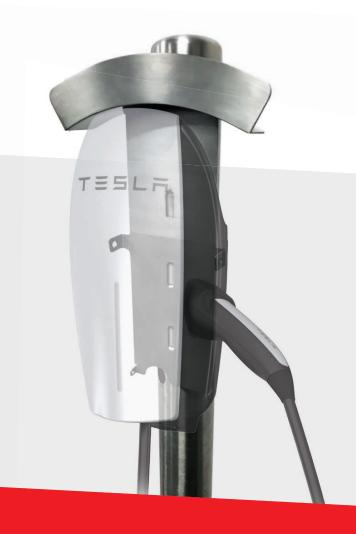

## Stainless Steel Mounting Pole

for Model S/X Tesla Wall Connector

## Mounting pole

Model S/X Tesla Wall Connector

Stainless steel mounting pole for Tesla Model S/X Wall connector - Pipe Ø76x1400mm + round cover

- Transit cable (hole Ø20mm behind connector)

Standard charging cable guide between stainless steel pole and the charging station. Upper and lower conductor is included.

The post can optionally be designed as double-sided and will be equipped with two guides for safe storage of the cable.

Ground-pole Ø60x600mm with anchoring. (excluding concrete foundation)

+31 (0)38 79 200 70